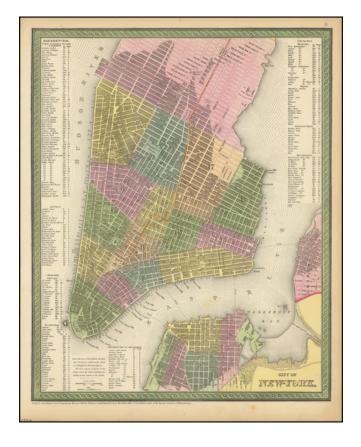

## **Description:**

Detailed map of New York, from Thomas Cowperthwait's New Universal Atlas.

The map is hand-colored by wards with keys naming public buildings squares and markets; hotels, churches; and a key for Brooklyn.

This is one of the earliest maps of NYC to appear in a commercial atlas.