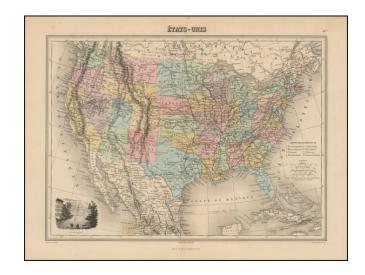

## **Etats Unis (with view of Washington DC)**

**Stock#:** 98080 **Map Maker:** Migeon

**Date:** 1880 **Place:** Paris

Color: Hand Colored

**Condition:** VG+

**Size:** 15 x 11 inches

**Price:** SOLD

## **Description:**

Decorative map of the United States with a Vignette of Washington and the Capitol.

The map is colored by counties and provides excellent detail, including the rail lines, towns, Forts and Indian Tribes of the West.