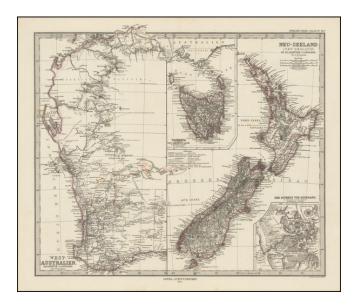

## Neu-Seeland [with] West Australien [with] Tasmania

| Stock#:<br>Map Maker: | 98073<br>Stieler |
|-----------------------|------------------|
| Date:                 | 1875             |
| Place:                | Gotha            |
| Color:                | Outline Color    |
| <b>Condition:</b>     | VG+              |
| Size:                 | 16 x 13.5 inches |
| Price:                | \$ 145.00        |

## **Description:**

Highly detailed map of the three regions, with an inset map of the Auckland area. One of the most detailed maps of the region to appear in an Atlas.

Stieler's maps are perhaps the most detailed atlas maps of the era, with stunning precision and attention to detail.