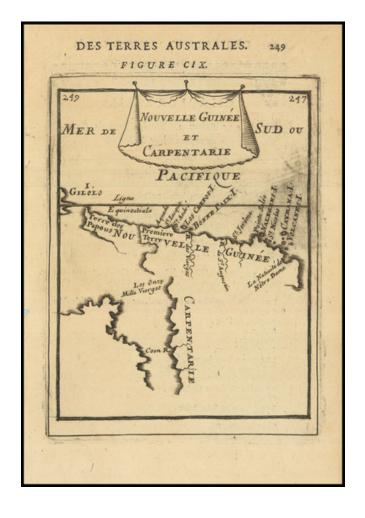

## [ Queensland / Papua New Guinea ] Nouvelle Guinee et Carpentarie

Stock#: 98045 Map Maker: Mallet

Date: 1683
Place: Frankfurt
Color: Uncolored

**Condition:** VG

**Size:**  $4.5 \times 6$  inches

**Price:** \$ 195.00

## **Description:**

Beautifully engraved hand colored antique map of Cape York Peninsula, the Gulf of Carpentarie and New Guinea.

The area is depicted before the Torres Strait was charted.

The map was published as part of the 1686 German edition of Alain Manesson Mallet's monumental work.