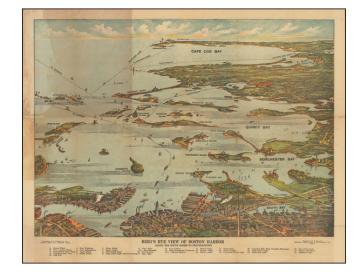

## Bird's Eye View of Boston Harbor Along The South Shore To Provincetown

**Stock#:** 97990

Map Maker: Union News Co.

Date: 1900 circaPlace: BostonColor: ColorCondition: Good

**Size:**  $19 \times 15$  inches

#### Antique Map of Boston Harbor and Cape Cod

Interesting Birdseye View map of Boston Harbor, from South Boston to Provincetown and Cape Cod.