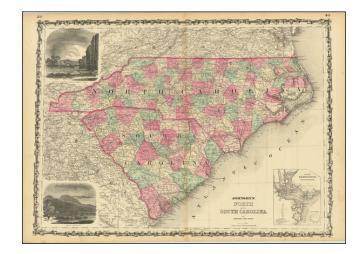

## **Description:**

Attractive map of the Carolinas, published by Johnson & Ward.

The map is colored by counties and showing towns, railroads, lakes, rivers, forts, swamps, islands, etc.

Large inset plan of Charleston and Fort Sumter and large vignettes of Table Mountain and Chimney Rocks and French Broad River.

Decorative strapwork border.