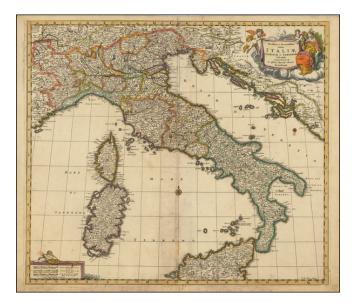

## Novissima et Accuratissima totius Italiae Corsicae et Sardiniae Descriptio . . .

| Stock#:    | 97949  |
|------------|--------|
| Map Maker: | Funcke |

Date:1690 circaPlace:NuremburgColor:Hand ColoredCondition:VGSize:22.5 x 19 inches

## **Description:**

Rare late 17th Century map of Italy, published in Nuremberg by David Funcke.

Includes a decorative cartouche