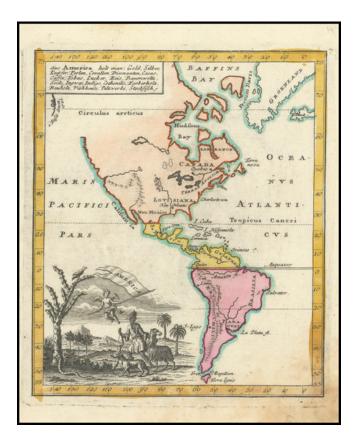

## **Description:**

Scarce German map of America, with a decorative cartouche illustrating an indigenous American, and the local flora and fauna.

At the top right, the map touts the riches of America, including gold, silver, copper, pearls, coral, diamonds, cocoa, coffee, tobacco, sugar, rice, cotton, silk, ginger, indigo, cochineal, timber, timber, cattle, fur, and fish.

This is the first time we have ever seen this map.