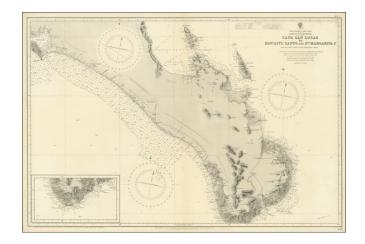

### (Cabo San Lucas -- Baja California) Cape San Lucas To Espiritu Santo and Sta. Margarita Is.

- Stock#: 97899 Map Maker: British Admiralty
- Date: 1903 (1933) Place: London Uncolored **Color:** VG+ **Condition:** Size: 39 x 25.5 inches

#### **Description:**

**Price:** 

Fine Admiralty chart illustrating the topography and hydrography of the southern tip of the Baja California peninsula, from Cape San Lucas to Espiritu Santo and Sta. Margarita Islands. Published in London under the auspices of the Admiralty in the early 20th century -- this example has been updated numerous times to 1933 -- the map bears testament to the exhaustive surveying efforts of the era.

Engraved with utmost precision, the map's design lays bare the coastline's multifaceted nature, detailing its various inlets, bays, and islands with soundings delineated in fathoms. Tidal variations for specific locations, such as Sta. Margarita Island and San José del Cabo, are enumerated, providing invaluable information for sailors of the time..

Topographical features like mountains, valleys, and arroyos are carefully delineated, offering viewers a comprehensive overview of the region's terrestrial layout. Furthermore, legends and annotations abound, including a detailed key for understanding the various symbols and markings employed throughout the chart.

The map's upper corner proudly displays the Admiralty's seal, signifying its official status. Below this emblematic detail, one can find the pricing information, marked at "Price Three Shillings."

Publication was overseen by Rear Admiral Sir W.J.L. Wharton, K.C.B, F.R.S., serving as the Hydrographer at the time.