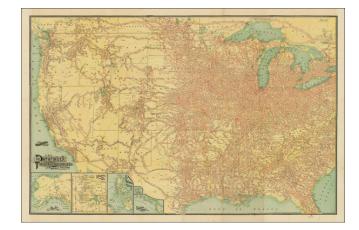

## The Pathfinder Railway Guide Map. Western Section [Alaska, Yellowstone Park / Philippines / Hawaii / Guam]

**Stock#:** 97894

Map Maker: New England Railway

**Publishing Company** 

Date: 1910Place: BostonColor: Condition: VG

## **Description:**

Rare large format map of the United States, issued shortly after the conclusion of the Spanish American War.

The map provides an accounting of the railway lines in the United States, employing a marvelous topographical style, which while minimal, provide depth in the mountainous regions.