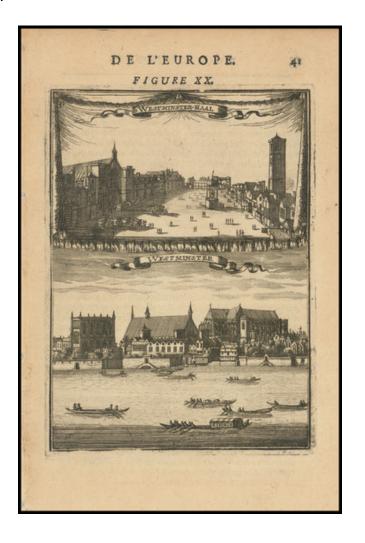

## Westminster Haal / Westminster

**Stock#:** 97887 **Map Maker:** Mallet

Date: 1686
Place: Frankfurt
Color: Uncolored

**Condition:** VG

**Size:**  $4.5 \times 6$  inches

**Price:** \$ 125.00

## **Description:**

Two different perspectives of Westminster, one from the main square and one from across the Thames, first published in Paris in 1683.

Mallet's multi-volume work is one of the most famous and comprehensive illustrated works of the 17th Century, which is prized for its excellent illustrations and strong engraving quality.