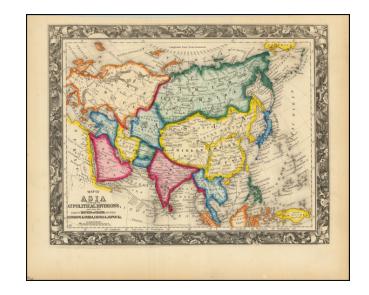

## Map of Asia Showing its Gt. Political Divisions and...Routes of Travel between London & India, China, Japan &c.

**Stock#:** 97798 **Map Maker:** Mitchell Jr.

**Date:** 1860

Place: Philadelphia Color: Hand Colored

## **Description:**

Striking example of Mitchell's map of Asia, colored by country.

Includes the classical SA Mitchell decorative border of the period.