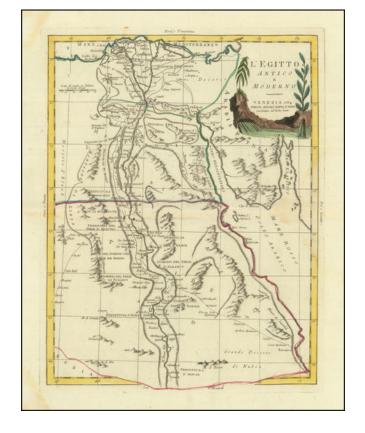

## [ Egypt ] L'Egitto Antico E Moderno . . . 1784

**Stock#:** 97779 **Map Maker:** Zatta

Date: 1784
Place: Venice

**Color:** Hand Colored

**Condition:** VG

**Size:** 12.5 x 18 inches

**Price:** \$ 175.00

## **Description:**

Decorative map of Egypt from the Red Sea and Nubian Desert to the Mediterranean, showing the course of the Nile to Aswan.

Highly detailed and interesting. Decorative title cartouche. From Zatta's monumental *Altante Novissimo*, one of the last great decorative atlases of the 18th Century.