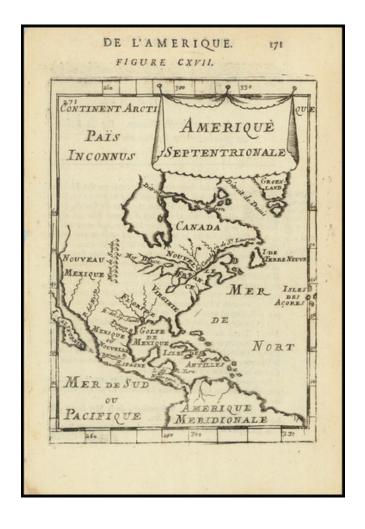

## **Amerique Septentrionale**

**Stock#:** 97778 **Map Maker:** Mallet

Date: 1683
Place: Paris
Color: Uncolored

**Condition:** VG

**Size:**  $4.5 \times 6$  inches

Price: SOLD

## **Description:**

A striking miniature map of North America, which includes an early depiction of the Great Lakes, partial California as an Island, very unusual Mississippi River projection and a massive Virginia.

The map appeared in the 1683 French edition of Mallet's work.