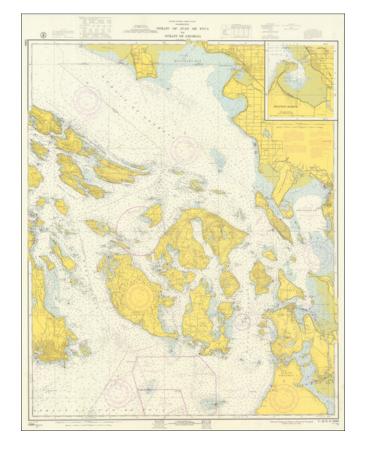

#### Commercial Navigation Chart For The Pacific Northwest

A nice and detailed navigational chart of the Strait of Juan de Fuca to the Strait of Georgia, covering the area northwest of Whidbey Island and east of Victoria, Vancouver Island. Produced in 1967 for the U.S. Department of Commerce, this is the 14th iteration of this chart. Due to the heavy commercial and military use by the United States and Canada, the map contains information pertinent to both maritime navigation and legal considerations.

The map is careful to note several important data points for ships. Most importantly, the depth of the water has been measured in fathoms to ensure navigational safety in these waterways. Additionally, the map includes several important zones of demarcation, notably national borders, prohibited anchorages, no dumping zones, and areas with an active naval presence.

### (San Juan Islands) Strait of Juan de Fuca to Strait of Georgia

On the far right side is an enlarged inset of Drayton Harbor, a hub for maritime activities like shipping and fishing. The inclusion of this historically prosperous commercial port reflects its continued importance in maritime activity in the region.

As a heavily trafficked commercial area, this chart serves multiple purposes, balancing navigational data with legal directives to ensure that shipping can be conducted safely and legally.