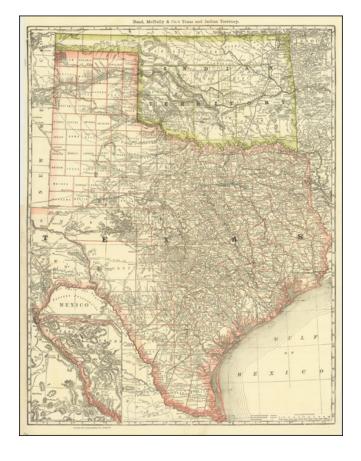

## **Map of Texas and Indian Territory**

**Stock#:** 97755

Map Maker: Rand McNally & Company

Date: 1881Place: ChicagoColor: Outline Color

**Condition:** VG+

**Size:**  $25 \times 19$  inches

**Price:** SOLD

## **Description:**

Finely detailed large format railroad map of Texas and Indian Territory, one of the best of the period.

Shows counties, railroads, stations, rivers, lakes, post offices and a host of other details.