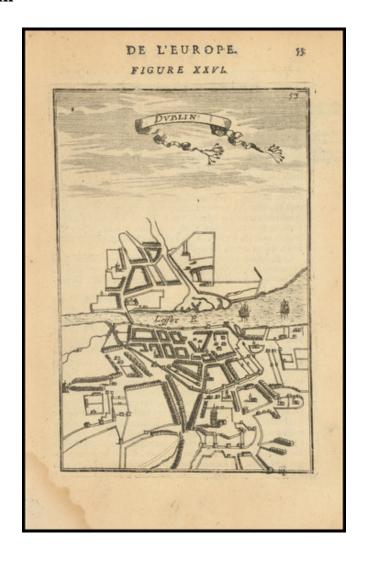

## **Dublin**

**Stock#:** 97713 **Map Maker:** Mallet

Date: 1683Place: ParisColor: Uncolored

**Condition:** VG

**Size:** 6 x 4 inches

**Price:** SOLD

## **Description:**

A nicely engraved town plan of Dublin, showing the Leffer River, buildings, streets, churches, sailing ships, etc.

Mallet's multi-volume work is one of the most famous and comprehensive illustrated works of the 17th Century, which is prized for its excellent illustrations and strong engraving quality.