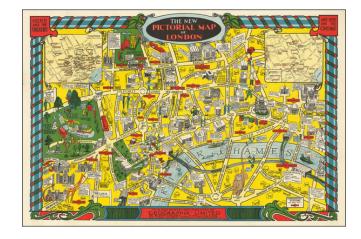

## The New Pictorial Map of London

**Stock#:** 97706 **Map Maker:** Geographia

Date: 1935 circaPlace: LondonColor: ColorCondition: VG+

Size: 28 x 19 inches

**Price:** SOLD

## **Description:**

Decorative pictorial representation of the city of London, integrating important cultural landmarks with a practical layout.

Numerous points of interest are noted, along with oversized buildings, animals and whimsical images with informative notes.