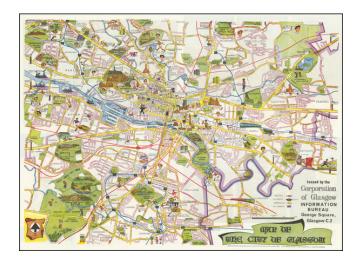

## Map of the City of Glasgow

| Stock#:           | 97704                  |
|-------------------|------------------------|
| Map Maker:        | Corporation of Glasgow |
| Date:             | 1955 circa             |
| Place:            | Glasgow                |
| Color:            | Color                  |
| <b>Condition:</b> | VG                     |
| Size:             | 21.25 x 15.25 inches   |
| Price:            | \$ 275.00              |

## **Description:**

Detailed pictorial map of Glasgow, Scotland, published to promote tourism.

The map is a prepared in a classical "monuments" style, with vignettes of major points of interest, buildings, and tourist attractions, including, golf courses, horse and dog racing tracks, parks, gardens, castles, transit, industry, hospitals and of course the stadiums of Celtic and Rangers, along with a number of other football and rugby grounds.