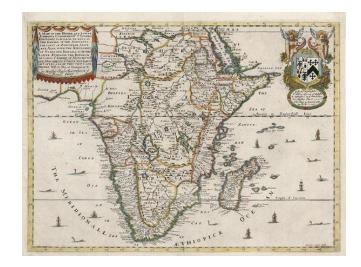

#### **Description:**

A nice full color example of Richard Blome's scarce map, the earliest folio sized map of the region to be engraved in England.

While Speed's atlas was published prior to Blome, the plates were engraved and printed in Amsterdam.

The map demonstrates the naïve engraving style characteristic of 17th Century English engravers, and features an elaborate heraldic cartouche and a dedication to Robert Viner of London, Alderman Knight & Baronet.

Several sailing ships and sea monsters.

Blome's maps, because of their rarity and importance in the history of English Cartography, are essential items for regional collectors. Blome first began engraving maps for his Geographical Description Of The Four Parts Of The World in 1667. The completed volume was in small folio, and contained 24 maps (plus one duplicated), engraved by Francis Lamb, Thomas Burnford and Wenceslas Hollar. Blome's principal handicap in the production of the atlas was the lack of a domestic mapmaking environment comparable with that in Europe. Also, to finance his work, he undertook subscribers, in exchange for a promise to add their coat of arms to certain maps.