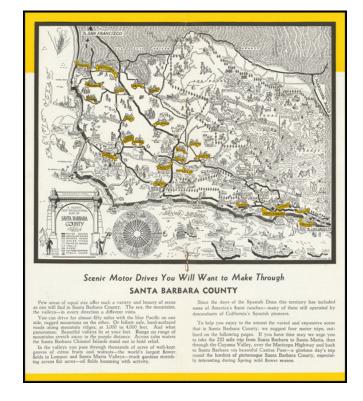

## A Scenic and Recreational Map of Santa Barbara County

**Stock#:** 97629 **Map Maker:** Gorham

**Date:** 1939

**Place:** Santa Barbara

**Color:** Color **Condition:** VG+

**Size:**  $7.4 \times 5.9$  inches

## **Description:**

Scarce pictorial map of Santa Barbara County, published by the Santa Barbara Chamber of Commerce.

This is. reduced size version of an uncolored map published the same year. One of the most detailed and interesting pictorial maps of Santa Barbara we have seen.