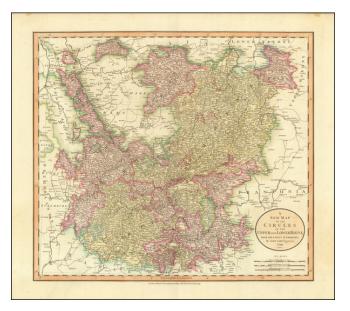

## A New Map of the Circles of the Upper and Lower Rhine... 1799.

| Stock#:<br>Map Maker: | 97604<br>Cary    |
|-----------------------|------------------|
| Date:                 | 1799             |
| Place:                | London           |
| Color:                | Hand Colored     |
| <b>Condition:</b>     | VG+              |
| Size:                 | 20.5 x 18 inches |
| Price:                | \$ 125.00        |

## **Description:**

Detailed map of the German Empire at the end of the 18th Century.

The map extends from the Baltic and the Gulf of Dantzig in the northeast to the Low Countries in the northwest and from the Republic of Venice in the Southwest to Belgrade in the Southeast.