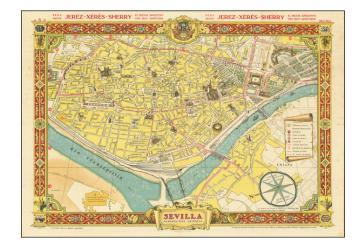

### Pictorial Map of Mid-Century Seviila

This 1950 promotional map offers a detailed view of Sevilla, Spain, highlighting its urban structure and landmarks. The map, bordered with advertisements for Jerez-Xeres Sherry, underscores the region's connection to the sherry industry.

The map includes a key illustrating the monuments and sites which are shown with small vignettes.

The slipcover features the title "Sevilla Artística," accompanied by a stylized depiction of the Giralda tower, emblematic of Sevilla's architectural heritage.

The term "Platur" and the reference to "Jerez Industrial" on the slipcover imply the map's role in highlighting Sevilla's touristic and industrial facets.