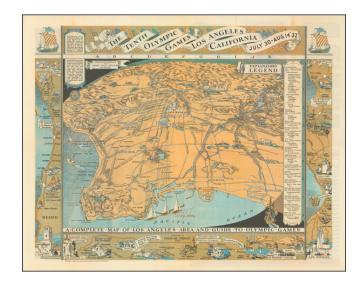

## A Complete Map of Los Angeles Area and Guide To Olympic Games

**Stock#:** 97492 **Map Maker:** Atwood

**Date:** 1932

**Place:** Los Angeles

**Color:** Color **Condition:** VG+

**Size:** 22 x 17 inches

Price: SOLD

## **Description:**

Highly detailed pictographic map, depicting Los Angeles, with a number of maps around the outer portion of the map illustrating various coastal and inland routes.

The verso of the map extends from Riviera Country Club and USC and the Coliseum to City Hall, with smaller maps showing the Olympic Village and Rowing Course.

A magnificent decorative production.