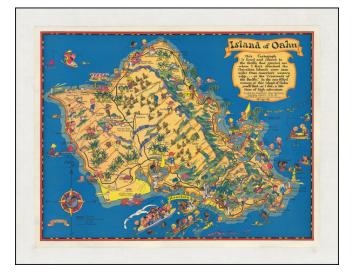

## **Description:**

Marvelous whimsical vintage pictorial map of Oahu by Ruth Taylor White, one of the most famous pictograph artists of the period.

Ruth Taylor White was among the most prolific makers of pictographic maps. Her whimsical style combines her artistic skills with local color and flavor, making her maps among the most collected pictographic maps.

## **Detailed Condition:**

Color-printed poster on 20th-century wove paper. Archivally backed on modern poster linen.