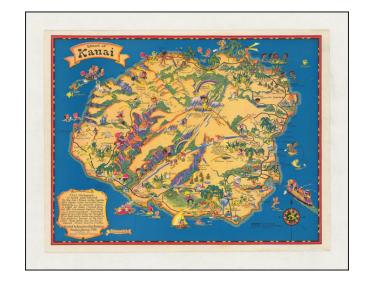

## **Island of Kauai**

**Stock#:** 97469

Map Maker: Taylor White

Date: 1931Place: BostonColor: Condition: VG

**Size:** 14.5 x 11.5 inches

**Price:** \$ 245.00

## **Description:**

Marvelous whimsical map of Kauai by Ruth Taylor White, one of the most famous pictograph artists of the period.

Ruth Taylor White was among the most prolific makers of pictographic maps. Her whimsical style combines her artistic skills with local color and flavor, making her maps among the most collected pictographic maps.