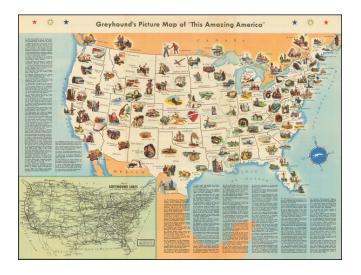

## Barry Lawrence Ruderman Antique Maps Inc.

7407 La Jolla Boulevard La Jolla, CA 92037

www.raremaps.com

(858) 551-8500 blr@raremaps.com

Greyhound's Picture Map of "This Amazing America"

| Stock#:           | 97423             |
|-------------------|-------------------|
| Map Maker:        | Greyhound Company |
| Date:             | 1946 circa        |
| Place:            | n.p.              |
| Color:            | Color             |
| <b>Condition:</b> | VG                |
| Size:             | 24 x 18 inches    |
| Price:            | SOLD              |

## **Description:**

Scarce pictorial map of the United States, published by Greyhound.

Includes dozens of pictorial vignettes showing the tourist attractions in each state.