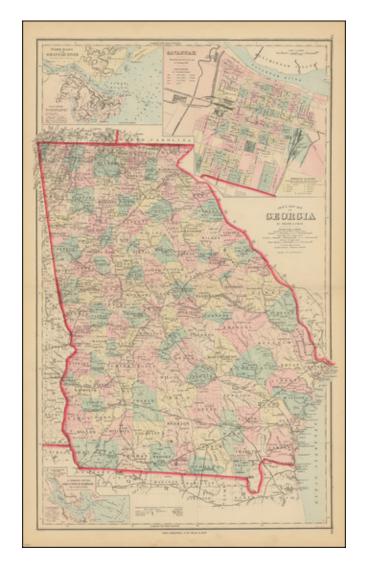

#### **Description:**

Detailed map of Georgia, published by OW Gray.

The map is colored by counties and showing townships, towns, villages, post offices, lakes, forts, roads, railroads (projected and completed), Light Houses, Light Ships, etc.

Large insets of the town of Savannah, Savannah River and St. Simon's Sound, Brunswick Harbor and Turtle River. A handsome map in attractive wash coloring.

### Gray's New Map of Georgia [Savannah Inset]

One of the best late 19th Century commercial atlas maps of Georgia.

**Detailed Condition:**