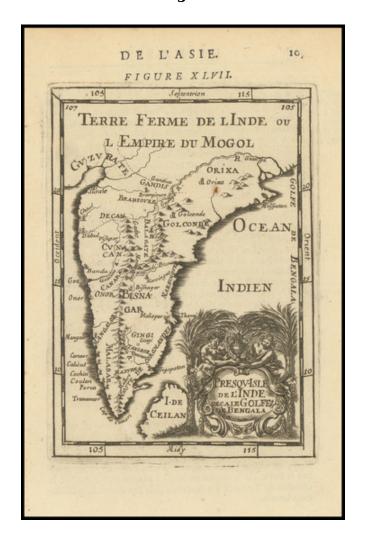

## [ India ] Presqu Isle De L'Inde Decale Golfe De Bengala

**Stock#:** 97365 **Map Maker:** Mallet

Date: 1683
Place: Paris
Color: Uncolored

**Condition:** VG+

**Size:**  $4.5 \times 6$  inches

**Price:** \$ 125.00

## **Description:**

A detailed map of the middle and southern portions of India including Ceylon, with an ornate decorative cartouche. From Mallet's monumental Description de l' Univers, first published in Paris in 1683, perhaps the greatest work of its kind in the 17th Century. Complete sets of this work are now fetching in excess of \$15,000.00.