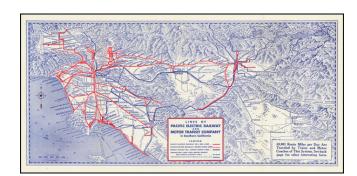

## Lines of Pacific Electric Railway and Motor Transit Company in Southern California

**Stock#:** 97318

Map Maker: Pacific Electric Railway / Eddy

**Date:** 1938 circa **Place:** Los Angeles

**Color:** Color **Condition:** VG+

## **Description:**

Striking map / birdseye view of the lines of the Pacific Electric Railway.

Includes a number of small towns and recreational areas not often seen on printed maps.