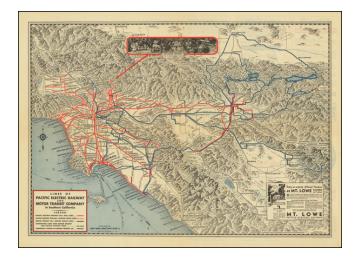

## Lines of Pacific Electric Railway and Motor Transit Company in Southern California (with View of Mt. Lowe Tavern)

- Stock#:97317Map Maker:Pacific Electric Railway / Eddy
- Date:1933Place:Los AngelesColor:ColorCondition:VG+Size:20.5 x 14.5 inches

## **Description:**

Striking map / birdseye view of the lines of the Pacific Electric Railway, with a birdseye view of Mt. Lowe Tavern.

Includes a number of small towns and recreational areas not often seen on printed maps.

The map is dated 1933. By 1935, the map included a note that the Mt. Lowe service is temporarily discontinued.