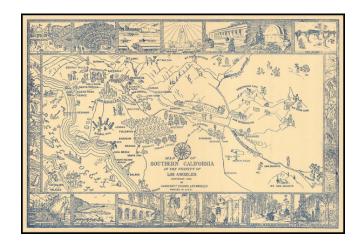

## **Description:**

Scarce lettersheet sized map of Southern California, surrounded by decorative vignettes of interesting local sights.

The map includes some unusual early illustrations, including:

- Skiing at Lake Arrowhead
- The Ostrich and Alligator Farms
- Golf in Beverly Hills
- The Burbank Airport
- Mt. Lowe and Mt. Wilson
- The Glendale Air Terminal
- The Huntington Library
- Walnut Groves in Orange County
- Oil Wells