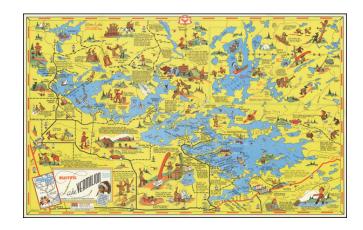

## **Beautiful Lake Vermilion . . . 1955**

**Stock#:** 97260

Map Maker: Antoncich & Fisher Company

**Date:** 1955

**Place:** Virginia, Minnesota

**Color:** Color **Condition:** VG+

**Size:** 22 x 16.5 inches

## **Description:**

Colorful whimsical map of Vermillion Lake, Minnesota, drawn by Frank Antoncich of Virginia, Minnesota.

The map includes historical details about the region, coupled with colorful vignettes.

Frank Antoncich is known to have done a number of other pictorial maps, primarily lakes in Minnesota, between 1935 and the 1950s.