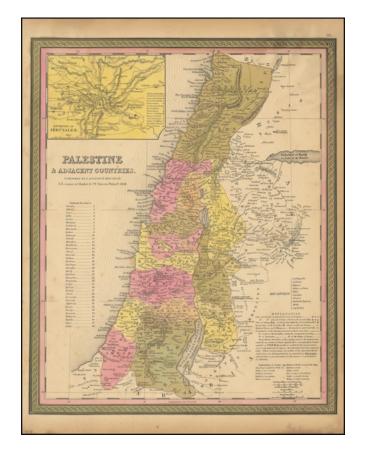

## **Description:**

Striking example of Mitchell's map of Palestine and Lebanon, colored by the various provinces.

Shows towns, roads, rivers, mountains, islands, etc. Large inset of environs of Jerusalem. Also includes remarks on the Dead Sea and the River Jordan.