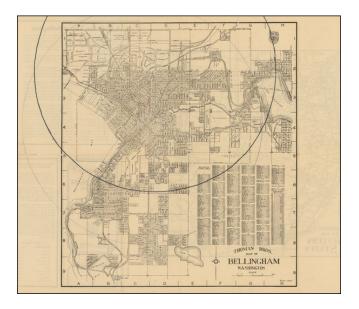

## Barry Lawrence Ruderman Antique Maps Inc.

7407 La Jolla Boulevard La Jolla, CA 92037

www.raremaps.com

(858) 551-8500 blr@raremaps.com

Thomas Bros. Map of Bellingham Washington

| Stock#:           | 97238             |
|-------------------|-------------------|
| Map Maker:        | Thomas Brothers   |
| Date:             | 1929 circa        |
| Place:            | Oakland           |
| Color:            | Uncolored         |
| <b>Condition:</b> | VG                |
| Size:             | 16 x 17.75 inches |
| Price:            | SOLD              |

## **Description:**

Scarce early map of the city of Bellingham, Washington, published by Thomas Brothers.

On the verso is a map of the Western United States and promotional details concerning Bellingham.