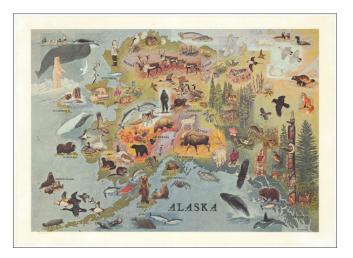

## **Description:**

Scarce pictorial map of Alaska, drawn by W.D. Berry and published in 1967.

Shows islands, cities and towns, rivers, peninsulas, and mountain ranges. Map illustrated with naturalistic representation of wildlife, fisheries, landmarks and Eskimo hunters.