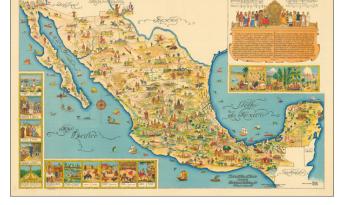

### **Pictorial Map of Mexico**

| Stock#:    | 97186                         |
|------------|-------------------------------|
| Map Maker: | Fischgrund Publishing Company |

Date:1950Place:Mexico, D.F.Color:ColorCondition:VG+Size:40 x 25 inches

#### **Description:**

Rare large format version of this decorative map of Mexico, published in Mexico City.

The map is one of the liveliest and most interesting maps of Mexico published in this pictographic style, with vivid colors and fantastic images.