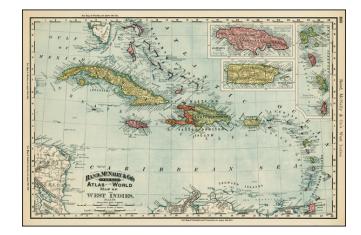

## Map of the West Indies

**Stock#:** 9712

Map Maker: Rand McNally & Company

Date: 1892Place: ChicagoColor: ColorCondition: FineSize: c

**Price:** SOLD

## **Description:**

Highly detailed map of the Caribbean with insets of Jamaica, Puerto Rico, and the Martinque, Guadalupe, Dominica and St. Lucia group of islands. Highly detailed map of the Caribbean with insets of Jamaica, Puerto Rico, and the Martinque, Guadalupe, Dominica and St. Lucia group of islands.