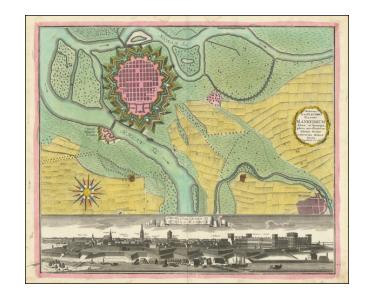

### (Mannheim) Hodierna Sedes Electoris Palatini Manheimium Ichno- et Scenographice novissime exhibitum. Prostat In Officina Homanniana

Stock#: 97088 Map Maker: Homann

**Date:** 1725

Place: Nuremberg
Color: Hand Colored

#### **Description:**

Hodierna Sedes Electoris Palatini Manheimium Ichno- et Scenographice novissime exhibitum, dated 1725, presents a detailed and striking plan of Manheim created by the renowned cartographer Johann Christoph Homann. This plan captures the cityscape, prominently highlighting the fortified walls of Manheim and the majestic flow of the Rhine River at its borders.

During the early 18th century, European cities were amidst an age of burgeoning development and growth. The Holy Roman Empire's political shifts and territorial expansions meant that key cities, such as Manheim, held strategic importance. As the seat of the Elector Palatine, Manheim represented a confluence of political, military, and cultural significance. The fortifications captured in this plan are a testament to its strategic importance, safeguarding it from potential adversaries.

Homann's abilities shine through in the map's precision, offering not just a geographical representation but also encapsulating the architectural nuances of the city during the period. The bird's-eye view, titled *Prospect der Churf. Residenz St. Manheim*, further enriches the visualization, providing a panoramic perspective of the city's expanse.

The inclusion of the Rhine River is not merely a geographical feature but stands as a symbol of the city's trade and communication arteries. This major European waterway was pivotal for Manheim's commerce, facilitating the movement of goods and people.