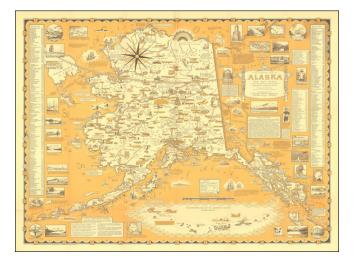

## First State of Ernest Dudley Chase's Map of Alaska

Decorative pictorial map of Alaska by Ernest Dudley Chase and published for Fairbanks News Agency, Fairbanks, Alaska.

The map includes an elaborate series of historical and decorative vignettes, facts about Alaska and recreational images. Lavishly illustrated with vignettes of structures, activities, animals, lists of features and places.

This is the first state of the map. In 1965, the Alaska New Agency re-issued the map with a new date and lacking Ernest Dudley Chase's name in the copyright notice.