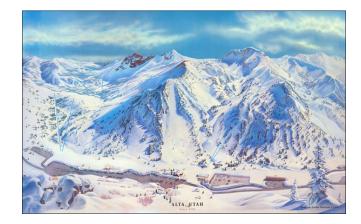

## **Description:**

Rare early Alta ski poster, with artwork by famed ski poster artist Hal Shelton, and additions by graphic artist Ted Nagata, who also designed the logo and first ski poster for Snowbird.

This striking image, showing the mountain from the north side of Little Cottonwood Canyon, provides a marvelous early look at the mountain.