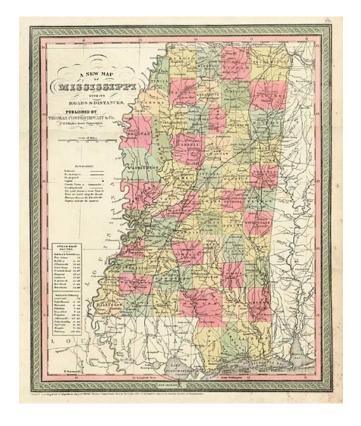

## A New Map Of Mississippi with its Roads & Distances

**Stock#:** 9696

Map Maker: Thomas, Cowperthwait & Co.

**Date:** 1850

Place: Philadelphia Colored Hand Colored

**Condition:** VG+

**Size:** 14 x 11.5 inches

## **Description:**

Detailed and interesting map, hand colored by county and showing towns, rivers, bays, lakes, railroads, roads, distances, etc. Tables of Steam Boat routes and distances. An exceptional example.