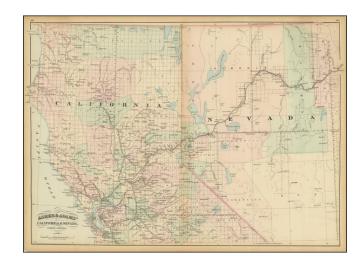

## **Description:**

Interesting large format map of Northern California and part of Nevada, hand colored by counties.

Many early counties not yet present. A number of early railroad lines are shown, including the Napa Valley or Cal Pac. RR, the Bloomfield RR, the Visalia RR, the Stockton RR (extending to Oakdale), and the Virginia and Truckee RR. Many gold and silver boom towns and ghost towns are shown in both Nevada and California.