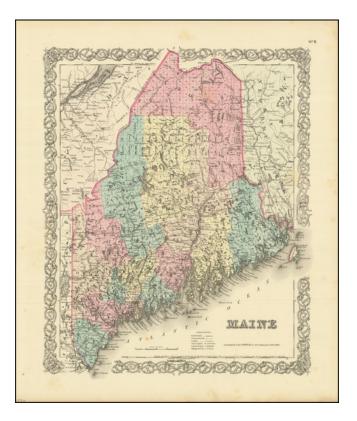

## **Description:**

Detailed map of Maine, published by JH Colton.

The map is hand colored by counties and show towns, post offices, depots, rivers, railroads, and substantial additional details.

A terrific map, from JH Colton, one of the most prolific American mapmakers of the mid-19th Century.