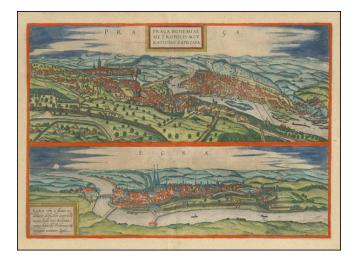

## [ Prague & Egra ] Praga, Bohemiae Metropolis Accuratissime Expressa [with] Egra urbs a Flumio . . .

Stock#:96919Map Maker:Braun & Hogenberg

Date:1599Place:CologneColor:Hand ColoredCondition:VGSize:18.5 x 13.5 inches

## **Description:**

Fine example of this striking view of Prague and of Egra, from Braun & Hogenberg's *Civitates Orbis Terrarum.*.

Prague is shown dissected by the River, including three bridges and various watercraft in the river. One of the earliest and most decorative views of Prague.