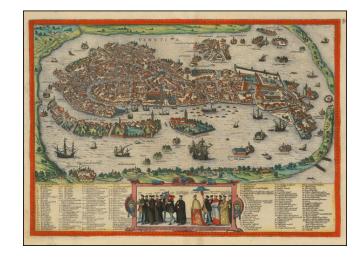

## Venetia

**Stock#:** 96916

Map Maker: Braun & Hogenberg

**Date:** 1599 **Place:** Cologne

**Color:** Hand Colored

**Condition:** VG+

**Size:**  $19 \times 13$  inches

**Price:** SOLD

## **Description:**

Striking example of Braun & Hogenberg's view of Venice, one of the most highly sought after 16th Century views of the City. Includes a key with over 150 placenames.

Important early view of Venice, from Braun & Hogenberge's *Civitatus Orbis Terrarum*, the most influential book of town views from the 16th Century.