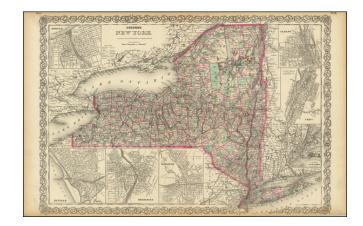

## **Description:**

Double page map of New York, hand colored by townships, with inset town plans of New York Vicinity, Syracuse, Albany, Troy, Rochester, Buffalo and Albany.

Highly detailed, showing towns, rivers, roads, lakes, railroads, stations, post offices, etc.