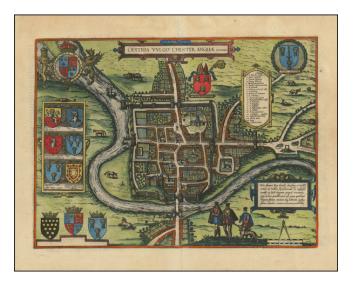

## (Chester, England) Cestria Vulgo Chester, Angliae Civitas

| Stock#:           | 96876             |
|-------------------|-------------------|
| Map Maker:        | Braun & Hogenberg |
| Date:             | 1599              |
| Place:            | Cologne           |
| Color:            | Hand Colored      |
| <b>Condition:</b> | VG+               |
| Size:             | 17 x 13 inches    |
| Price:            | \$ 950.00         |

## **Description:**

Finely engraved view of the City of Chester in England from Braun & Hogenberg's *Civitates Orbis Terrarum*.

Based on the survey of William Smith, the bird's-eye plan shows the town's prominent Norman castle, walled defenses and central cathedral.