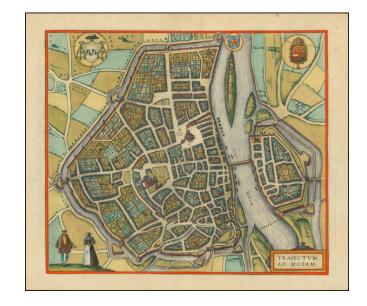

## [ Maastricht ] Traiectum ad Mosam

**Stock#:** 96874

Map Maker: Braun & Hogenberg

**Date:** 1599 **Place:** Cologne

**Color:** Hand Colored

**Condition:** VG+

**Size:** 19.5 x 14.5 inches

**Price:** \$ 675.00

## **Description:**

Detailed plan of Maastricht on the Maas (Meuse River).

The title translates as Crossing over the Maas River.

From Braun & Hogenberg's *Civitatus Orbis Terrarum*, the most important book of town plans and views published in the 16th Century.