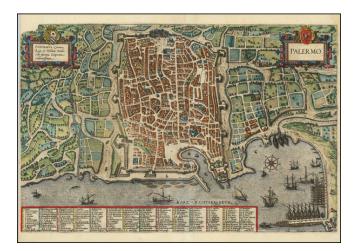

## **Description:**

Detailed antique engraved plan of the city of Palermo, on the island of Sicily.

This very detailed plan shows accurately the town with its streets, places, churches and squares. Decorated with coats of arms, figures in the foreground, and a title cartouche. From Braun & Hogenberg's *Civitates Orbis Terrarum*, the most important book of town plans and views published in the 16th century.